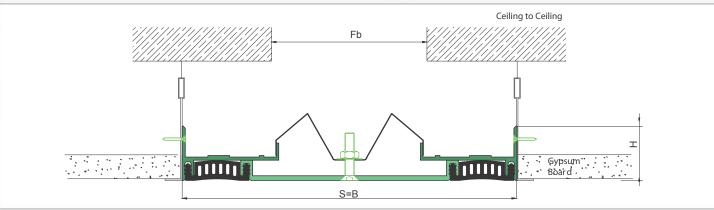

| LOCATION           | MODEL       | GAP<br>(Fb) mm | HEIGHT<br>(H) MM | OVERALL<br>WIDTH<br>(B) mm | VISIBLE<br>WIDTH<br>(S) mm | MOVEMENT<br>(W) mm | LOAD<br>CAPACITY | STANDARD<br>LENGTH<br>(mt) |
|--------------------|-------------|----------------|------------------|----------------------------|----------------------------|--------------------|------------------|----------------------------|
| Ceiling to Ceiling | AS A159-050 | 50             | 35               | 165                        | 165                        | ± 16               | N/A              | 3                          |
|                    | AS A159-100 | 100            | 35               | 215                        | 215                        | ± 16               | N/A              | 3                          |

Note: Please ask for different sizes

| Profil No<br>Profile Number         | AS A159 050                                                                                       |
|-------------------------------------|---------------------------------------------------------------------------------------------------|
| Fb (mm)                             | 50                                                                                                |
| H (mm) yaklaşık approx.             | 35                                                                                                |
| W± (mm) yaklaşık approx.            | ±16                                                                                               |
| Renk<br>Color                       | Alüminyum: Natürel, Fitiller: Siyah, gri,diğer<br>Aluminum: Natural,Inserts:Black,grey,others     |
| Malzeme<br>Material                 | Alüminyum, Termoplastik Kauçuk (gri ve diğer)<br>Aluminum, Thermoplastic Rubber (grey and others) |
| Standart Uzunluk<br>Standard Length | 3                                                                                                 |