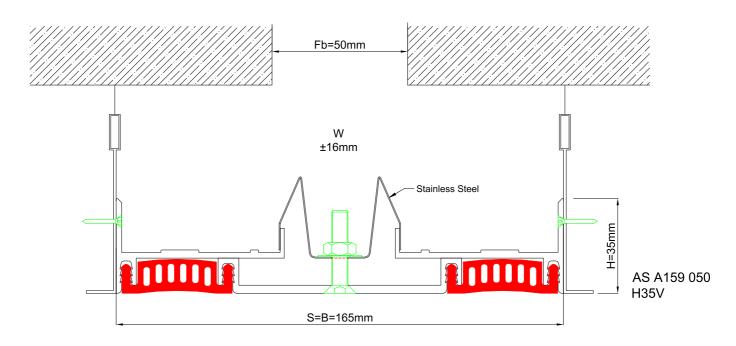

| LOCATION           | MODEL       | GAP<br>(Fb) mm | HEIGHT<br>(H) MM | OVERALL<br>WIDTH<br>(B) mm | VISIBLE<br>WIDTH<br>(S) mm | MOVEMENT<br>(W) mm | LOAD<br>CAPACITY | STANDARD<br>LENGTH<br>(mt) |
|--------------------|-------------|----------------|------------------|----------------------------|----------------------------|--------------------|------------------|----------------------------|
| Ceiling to Ceiling | AS A159-050 | 50             | 35               | 165                        | 165                        | ± 16               | N/A              | 3                          |
|                    | AS A159-100 | 100            | 35               | 215                        | 215                        | ± 16               | N/A              | 3                          |

Note: Please ask for different sizes

| Profil No<br>Profile Number         | AS A159 050                                                                                       |
|-------------------------------------|---------------------------------------------------------------------------------------------------|
| Fb (mm)                             | 50                                                                                                |
| H (mm) yaklaşık approx.             | 35                                                                                                |
| W± (mm) yaklaşık approx.            | ±16                                                                                               |
| Renk<br>Color                       | Alüminyum: Natürel, Fitiller: Siyah, gri,diğer<br>Aluminum: Natural,Inserts:Black,grey,others     |
| Malzeme<br>Material                 | Alüminyum, Termoplastik Kauçuk (gri ve diğer)<br>Aluminum, Thermoplastic Rubber (grey and others) |
| Standart Uzunluk<br>Standard Length | 3                                                                                                 |