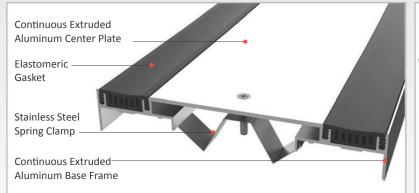

AS A159 flush mounted profile is designed particularly for suspended ceiling applications at indoor areas. Base frames of the profile are screwed on the metal suspended ceiling support profile at both sides. Dual cavity elastomeric gasket gains the profile high movement ability and can easily be changed without demounting the profile. It can be applied with floor profile AS A259 as matching model.

Application Areas : Indoor / Suspended Ceiling

Ideal for: Shopping Malls, Residences, Hospitals, Hotels, Commercial & Public Buildings etc.Material: Mill Finish Aluminum (Anodizing optional), TPE Gasket, Stainless Steel Spring

Aluminum Alloy : 6063 AA-USA / EN AW 6063

**Optional Supplies** : Fire Barrier, Waterproof EPDM membrane

\* Visuals are representative and the profile configuration may differ depending on the characteristics requested.