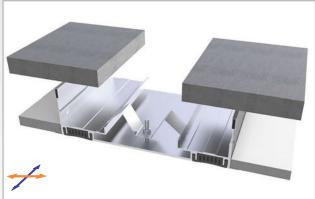

AS A159 flush mounted profile is designed particularly for suspended ceiling applications at indoor areas. Base frames of the profile are screwed on the metal suspended ceiling support profile at both sides. Dual cavity elastomeric gasket gains the profile high movement ability and can easily be changed without demounting the profile. It can be applied with floor profile AS A259 as matching model.

Aluminum Alloy : 6063 AA-USA / EN AW 6063

**Optional Supplies** : Fire Barrier, Waterproof EPDM membrane

\* Visuals are representative and the profile configuration may differ depending on the characteristics requested.